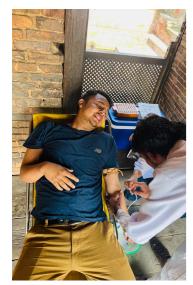

#### Leo Club of Bhaktapur Namaste

|   | SN | Program Name           | Program Date | Event Type | <b>Submission Date</b> |
|---|----|------------------------|--------------|------------|------------------------|
|   | 1  | Blood Donation         | 17th May     | Service    | 21st May               |
| 1 | 2  | Annual General Meeting | 17th May     | Fellowship | 21st May               |