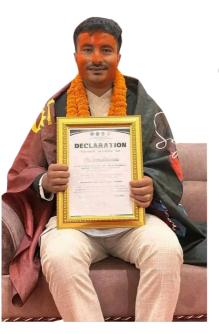

# CONGRATULATIONS TO LEO LEADER OF MULTI DISTRICT COUNCIL 325, NEPAL!

Heartfelt congratulations to **Leo Sajan Bhandari** on being elected as the **Multiple District President** of **Leo Multi District Council 325, Nepal for the Lionistic Year 2025/26**, securing the highest number of votes!

Your election to this prestigious role is a clear reflection of the trust and admiration you've earned through your past leadership, especially as the **District President of Leo District Council 325 K, Nepal**. Your commitment, competence, and passion for service have truly set a benchmark.

I have full confidence that your leadership will be more empowered, inclusive, and impactful. May your tenure be marked by inspiration, achievement, and meaningful service to the community.

Wishing you all the best for a successful and fulfilling year ahead!