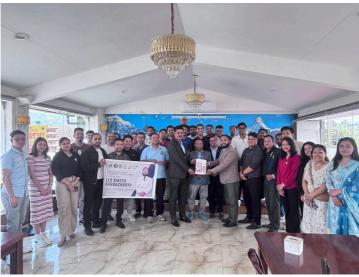

# CONGRATULATIONS TO LEO LEADER OF MULTI DISTRICT COUNCIL 325, NEPAL!

Heartfelt congratulations to **Leo Sajan Bhandari** on being elected as the **Multiple District President** of **Leo Multi District Council 325, Nepal for the Lionistic Year 2025/26**, securing the highest number of votes!

Your election to this prestigious role is a clear reflection of the trust and admiration you've earned through your past leadership, especially as the **District President of Leo District Council 325 K, Nepal**. Your commitment, competence, and passion for service have truly set a benchmark.

I have full confidence that your leadership will be more empowered, inclusive, and impactful. May your tenure be marked by inspiration, achievement, and meaningful service to the community.

Wishing you all the best for a successful and fulfilling year ahead!