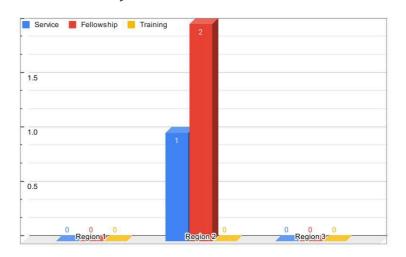

## **GRAPH OF SPA**

#### NUMBER OF PROGRAMS FROM REGIONS

|          | Service | Fellowship | Training | Total |
|----------|---------|------------|----------|-------|
| Region 1 | 0       | 0          | 0        | 0     |
| Region 2 | 1       | 2          | 0        | 3     |
| Region 3 | 0       | 0          | 0        | 0     |